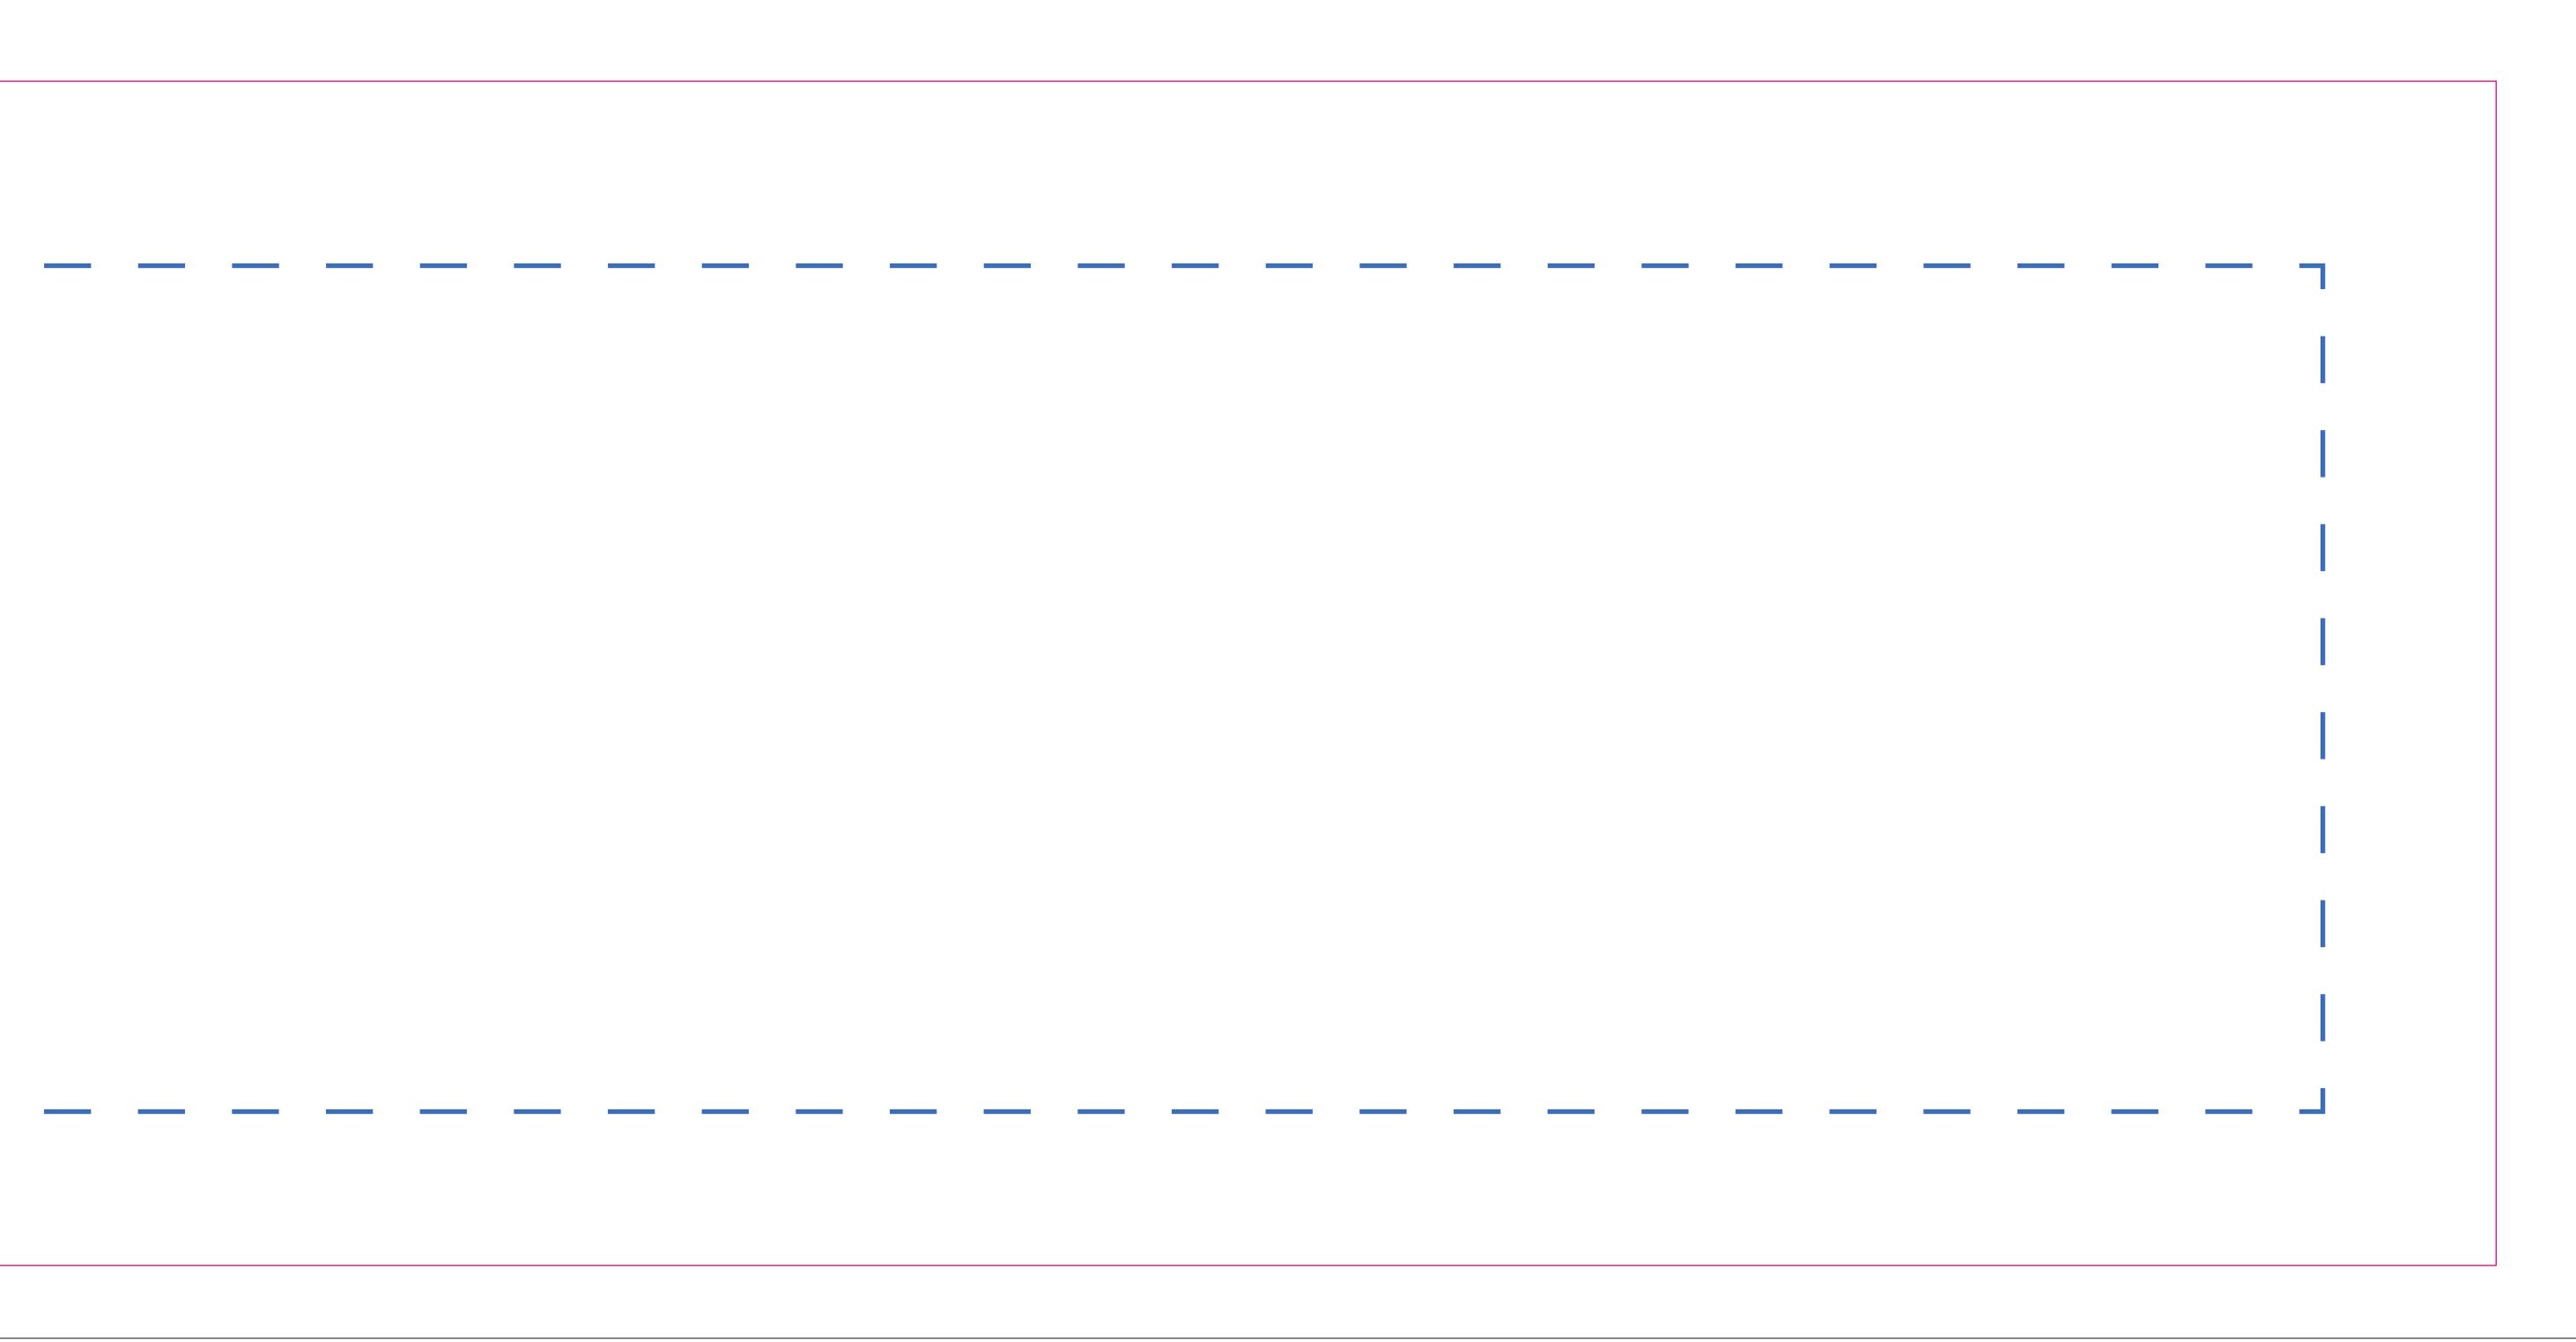

## **TENT HEADER- 112" X 12"**

- Total graphic Area: 116" x 16"
- Total safe Area: 112" x 10"
- Please be sure to include a 1.5" margin around edge for safe area